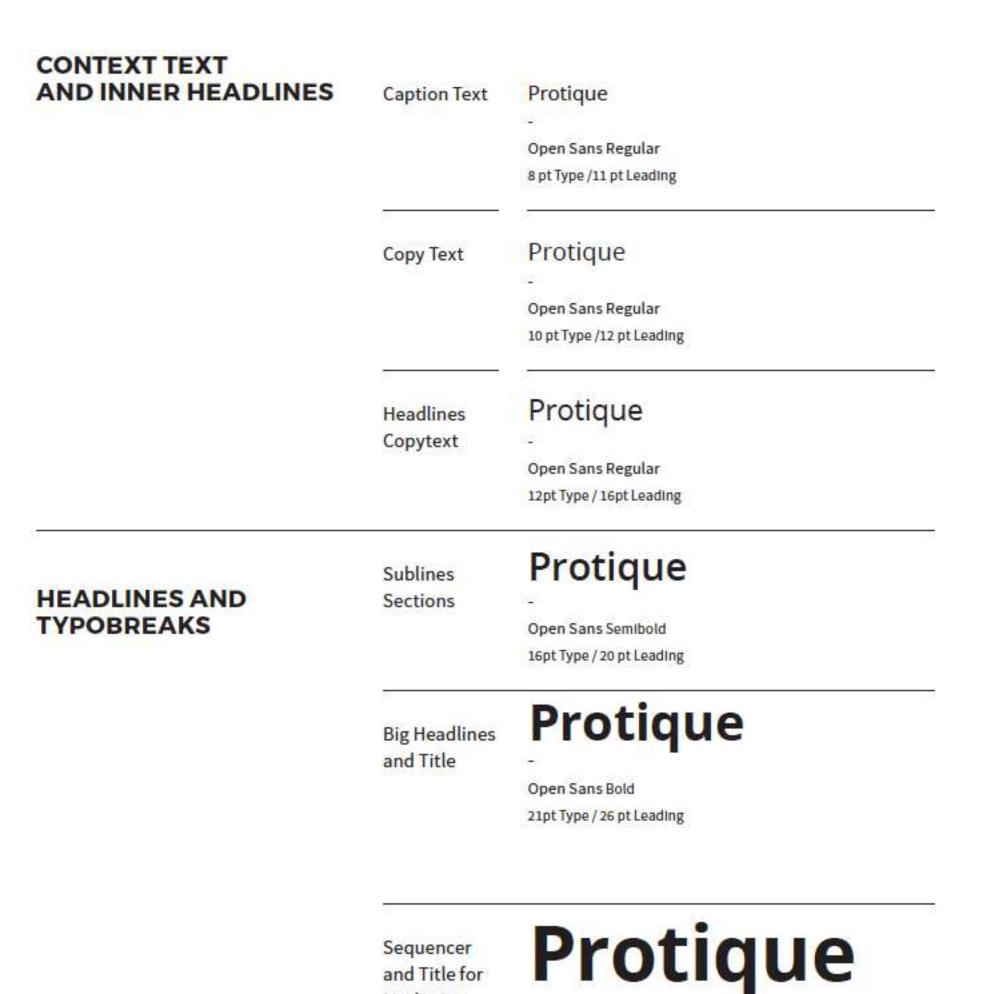

# Brand Typeface and Colour

**Brand Typographic Hierachy** 

Marketing

32pt Type / 40 pt Leading