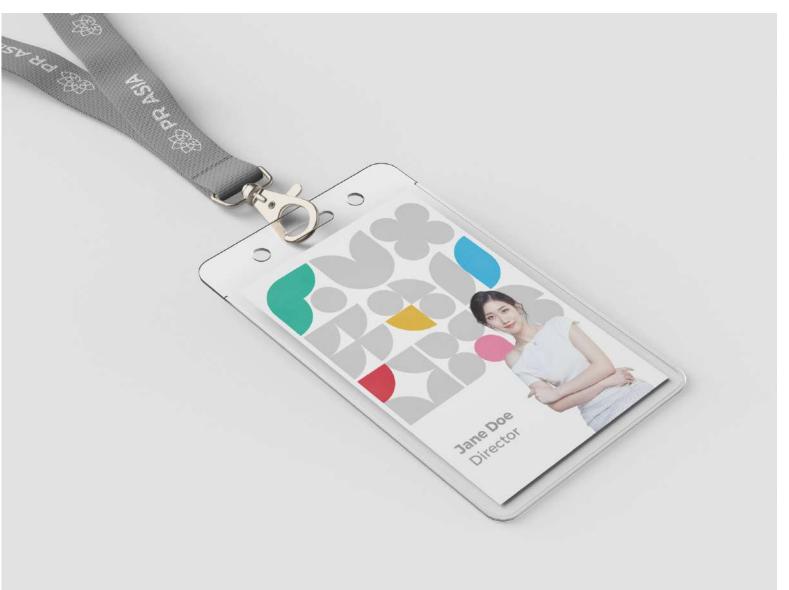

# Corporate Identity

Also known as VI, visual identity, it includes business card, letterhead, envelope and presentation folder.