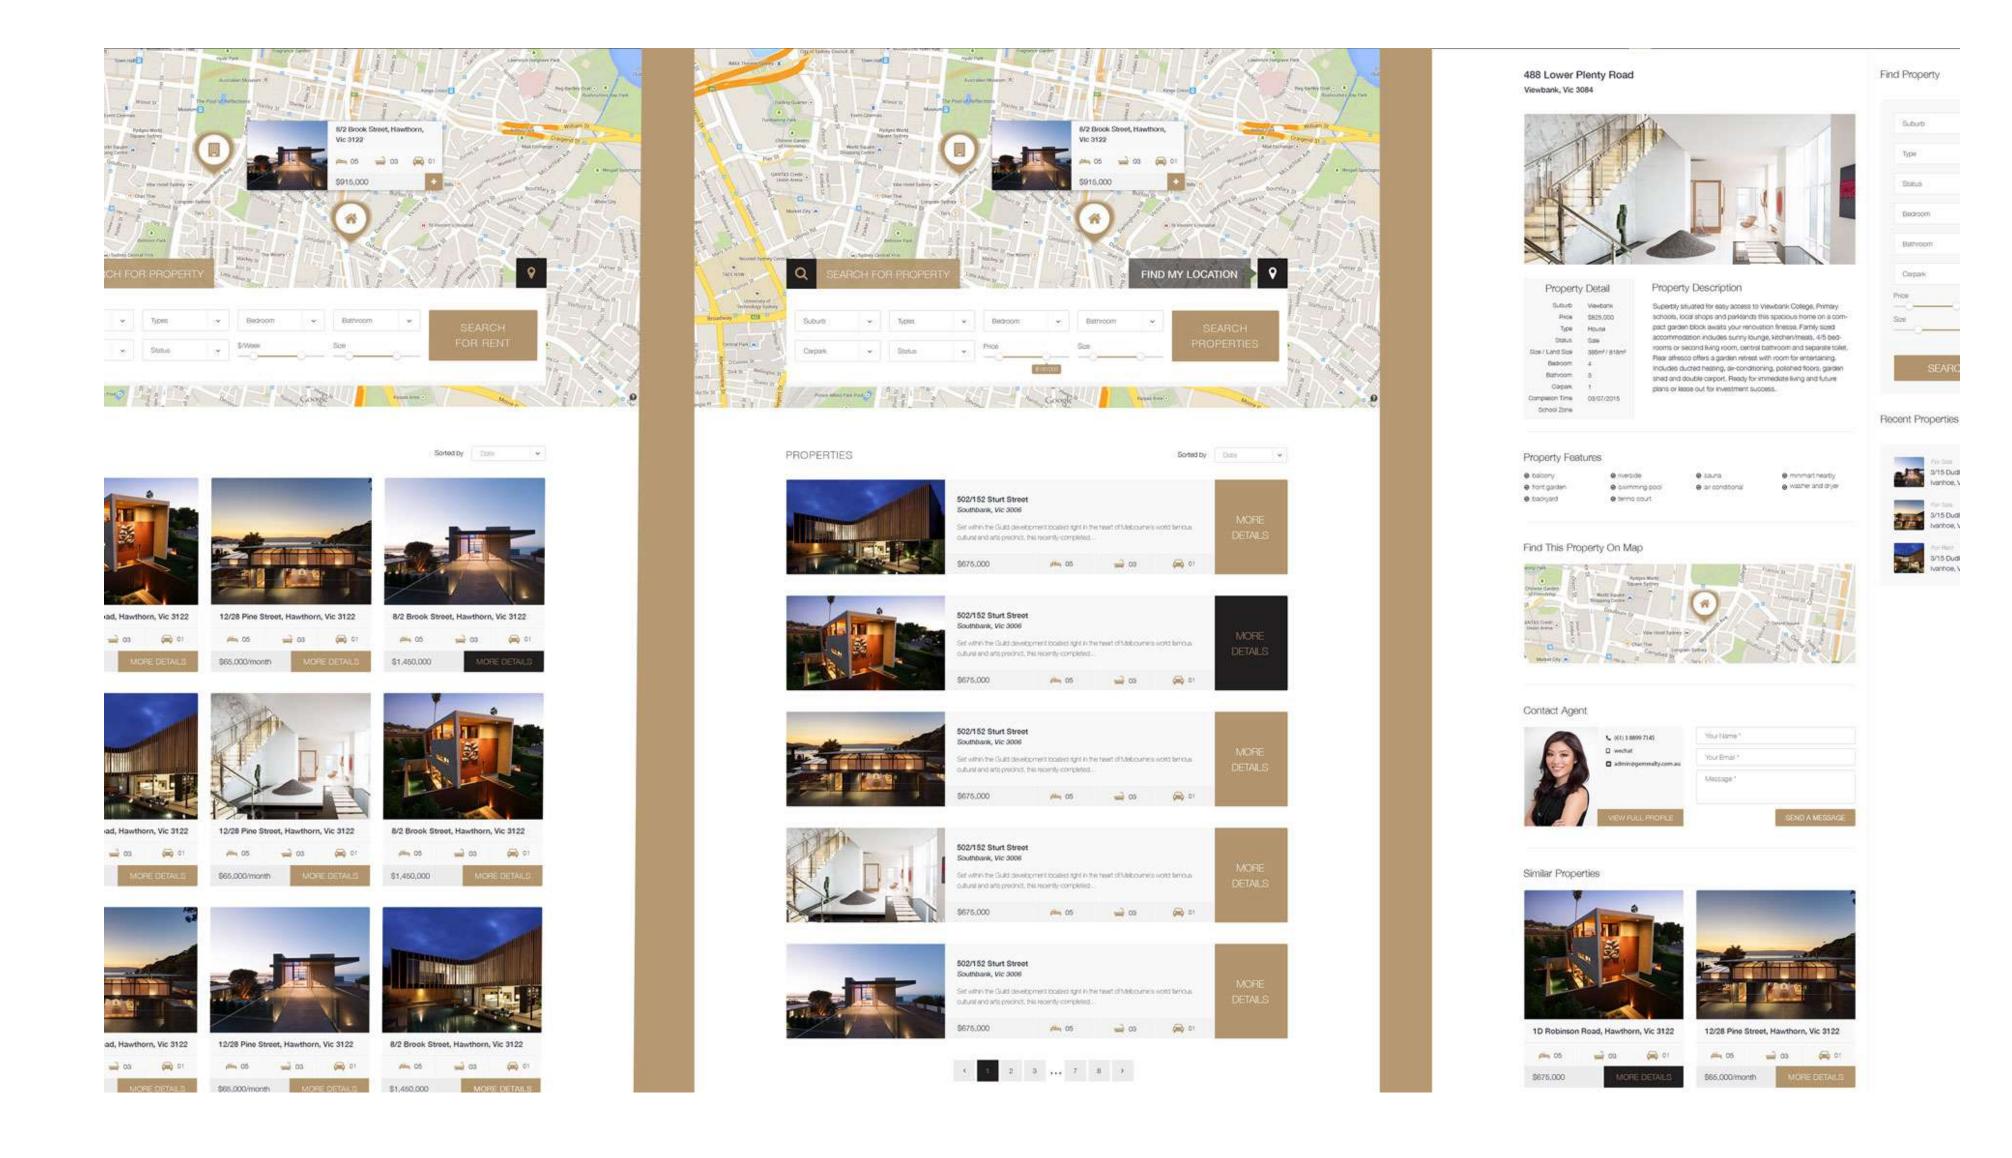

# WEB & APP

Whether you are a startup or well-established company, you must have an online presence. We offer custom professional website-app design, UI & UX design, and development works.

# Website Design & Development Responsive & APP Design Wireframe Digital Styleguide

# Responsive & APP Design