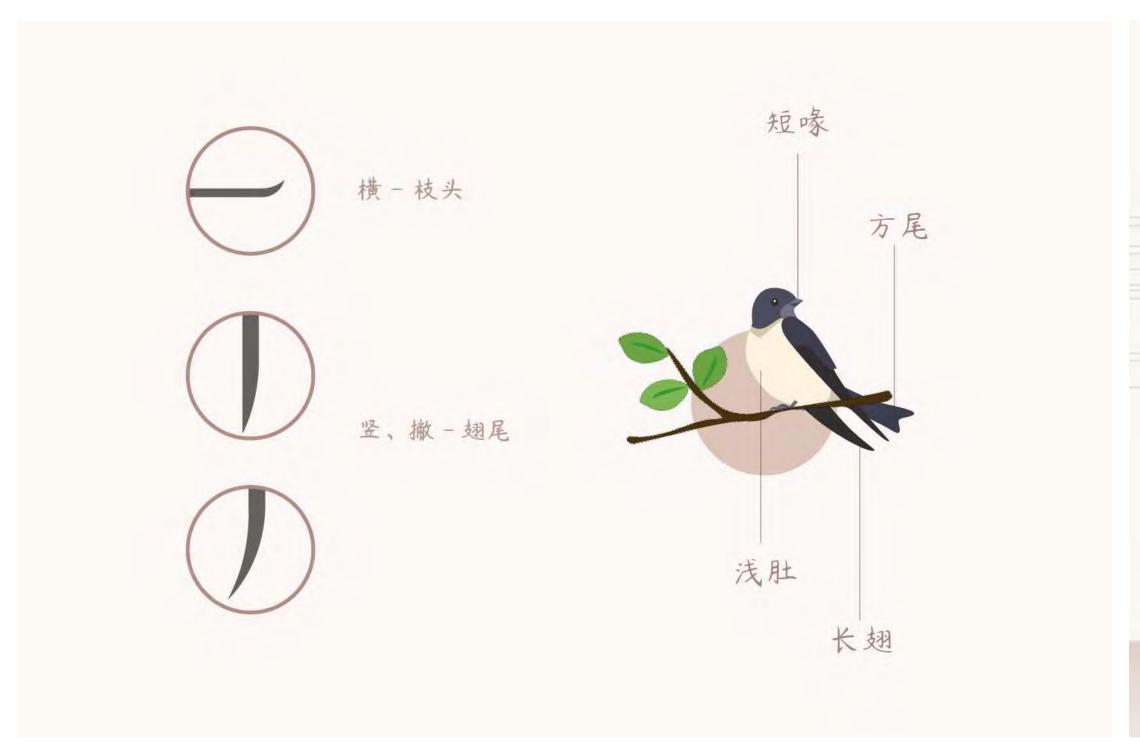

| 16pt Type / 20 pt Leading |
|                                  | Big Headlines              | Protique                  |
|                                  | and Title                  |                           |
|                                  |                            | Open Sans Bold            |
|                                  |                            | 21pt Type / 26 pt Leading |
|                                  |                            |                           |
|                                  | Sequencer<br>and Title for | Protique                  |

32pt Type / 40 pt Leading

### Brand Typeface and Colour

**English Typeface (Customised)** 

· - I O V

ABCDEFGHIJKLMNOPQRSTUVWXX



## Brand Typeface and Colour

#### **Chinese Typeface (Customised)**





### Brand Typeface and Colour

**Brand Primary Colour** 



### Brand Typeface and Colour

#### **Brand Secondary Colour**

#### PANTONE 2248 C

CMYK : 59 0 53 0 RGB : 113 183 144 Web : #71B790

#### PANTONE 2246 C

CMYK : 35 0 33 0 RGB : 168 213 186 Web : #A8D5BA

#### PANTONE COOL GRAY 10 C

CMYK : 40 30 20 66 RGB : 99 102 106 Web : #63666A

#### PANTONE COOL GRAY 1 C

CMYK : 4248 RGB : 217217214 Web : #D9D9D6

#### GRADIENT

#### SECONDARY COLOUR SYSTEM

**Explanation:** 

The Secondary colours are complementary to our official colours, but are not recognisable identifiers for our company. Secondary colours should be used sparingly (less than 10 % of the palette in one piece.)

#### Usage:

Use them to accent and support the primary colour palette.



## Brand Pattern and Icon

**Br