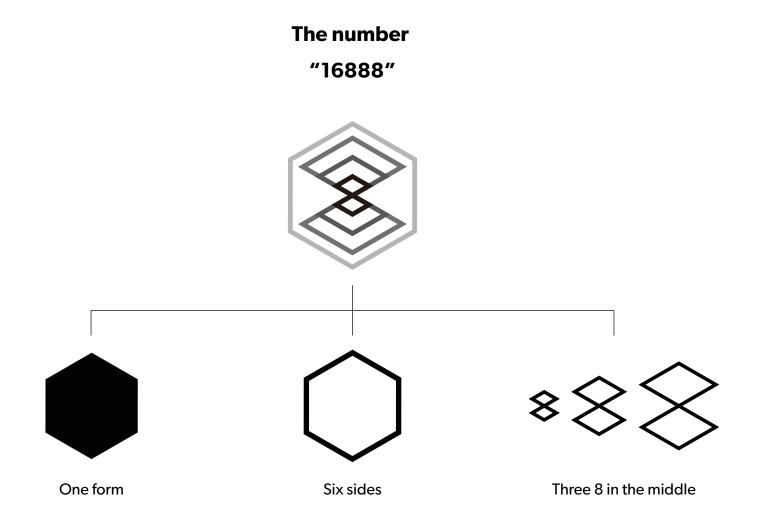

EXCEL | PROCESS

Hexagon | 六角形

# Why?

- Hexagon indicates Cryptocurrency & Blockchain industry
- Hexagon Architecture (Ports & Adapters architecture style) (Layered, input & output)
- 6 Aspects of Fund Evaluation

Investment Philosophy | 投资理念

Investment Strategies | 投资策略

Risk Management | 风险管理

Process & Service | 投资程序 & 服务支持

Relative Performance | 业绩类比

History Performance | 业绩历史

• Consistency of corporate identity.

1 Inner Space | The Key Role

EXCEL | PROCESS