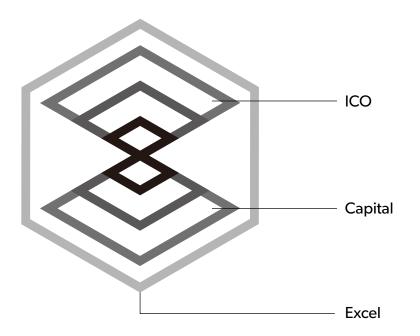

# Why?

- Hexagon indicates Cryptocurrency & Blockchain industry
- Hexagon Architecture (Ports & Adapters architecture style) (Layered, input & output)
- 6 Aspects of Fund Evaluation

Investment Philosophy | 投资理念

# Methodology: Cryptocurrency Organise **ICO Project** Listed Company (Blockchain Related) Plain | **ICO** Other investment fund Investor Organise

Plain | Capital

103 Hierarchy | The Business Philosophy