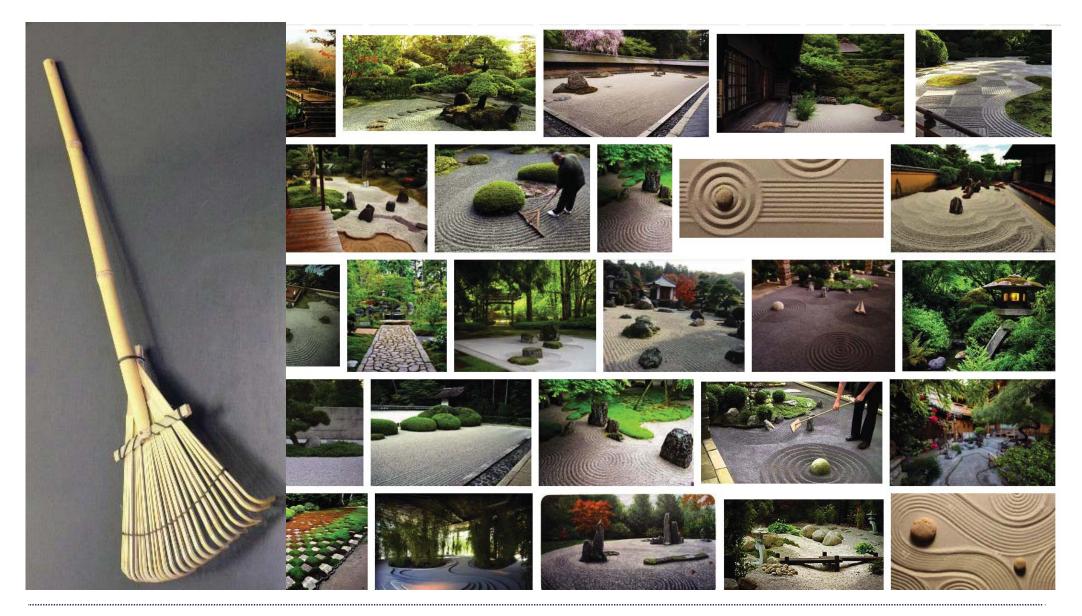

# Zen Garden

#### **Modern Zen Garden**

By Sam Songailo

# <u>Sam</u> Songailo

Álvaro Dols

Photography Agnieszka Chabros

When we refer to the future, we inevitably take moments from the past, while simultaneously referring to the same idea. But, do we really know what comes next? What will be of its image and its result? Sam Songailo is an extraordinary painter and installation artist based in Melbourne, Australia. Futuristic or not, his installations bring us to a parallel world, his world. The grand scale of his pieces, the energy of his colourful shapes and the hypnotic power of the ensemble make his work tremendously powerful.