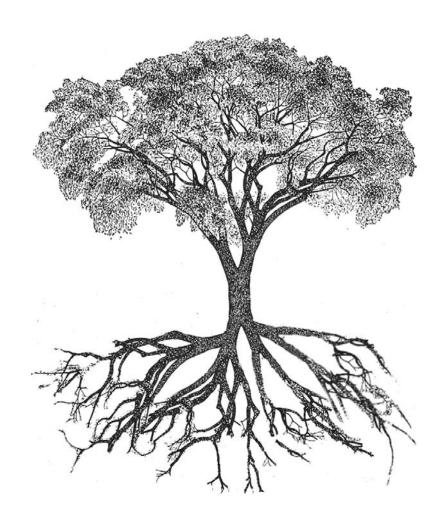

#### **Root to Branches & Foundation to Architecture**

Root - Branch, Leaf, Flower, Fruit

Nutrient - Photosynthesis | 光合作用

Metaphor: Mutualism/Symbiosis | [生态] 互惠共生

EXCEL | PROCESS

**05** Process